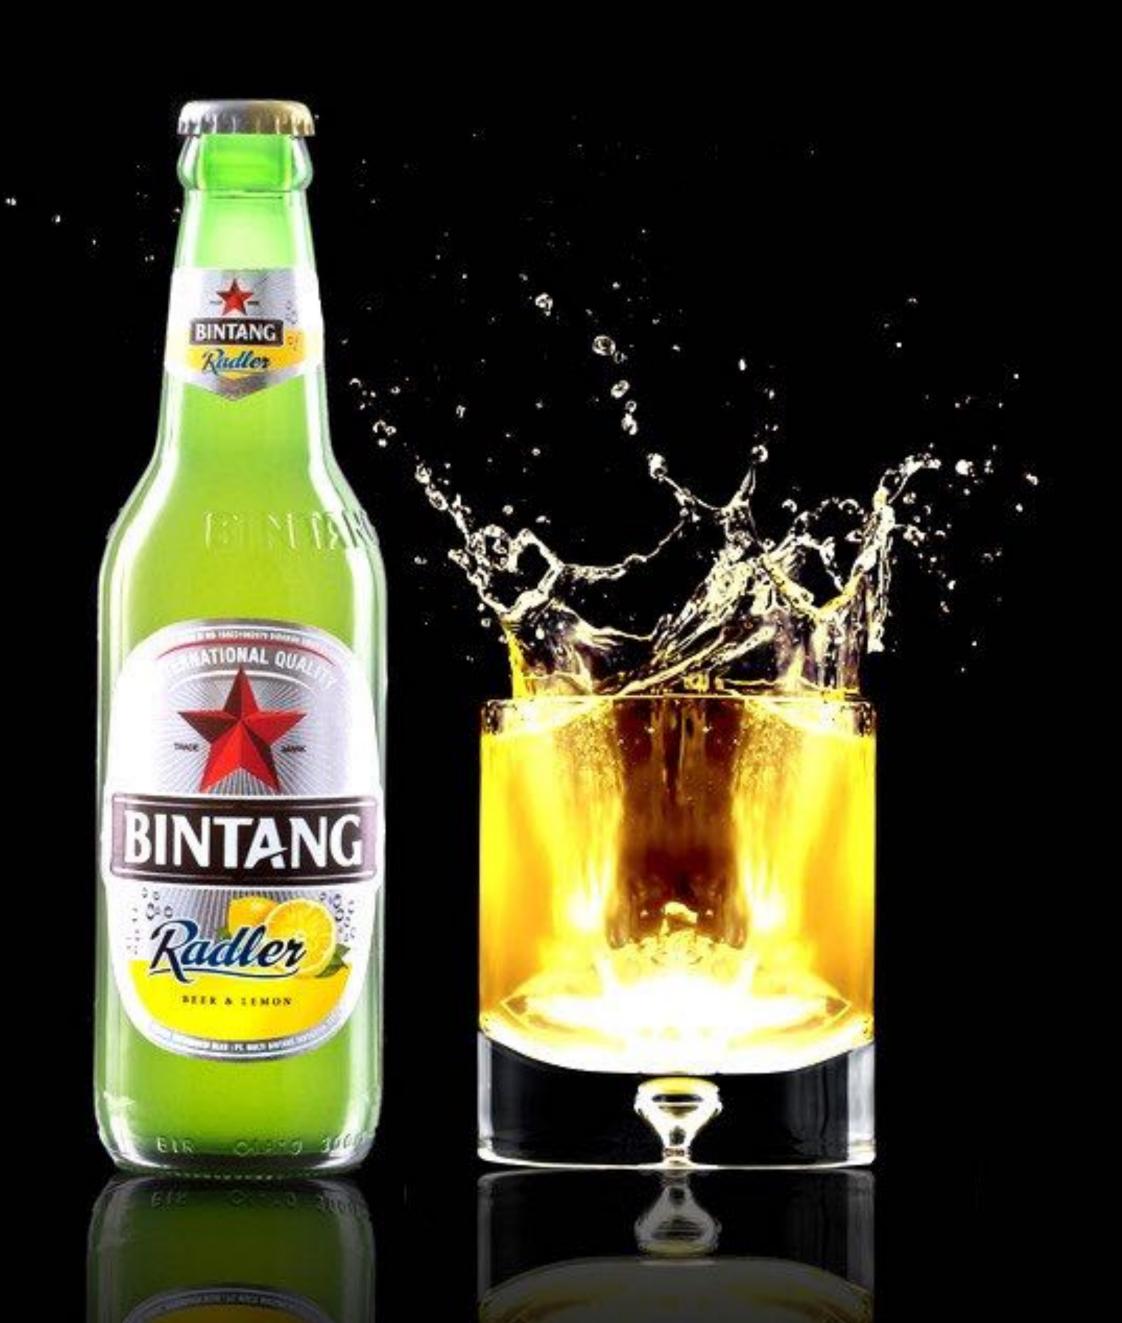

#### Bintang Radler Lemon

Kalau kamu penyuka bir ringan, manis dengan rasa buah- buahan yang agak asam, bintang radler lemon pas buat kamu. Radler ini dibuat dari perpaduan bir bintang, jus lemon dan alcohol sebesar 2% Bir radler original ini memang wajib ada saat musim panas!

## LOCAL BEER (Bintang)

Keyword: fresh, less alcohol, cheap, cool.

Target Market: all people age above 18.

Price: Rp 10,000 ~50,000