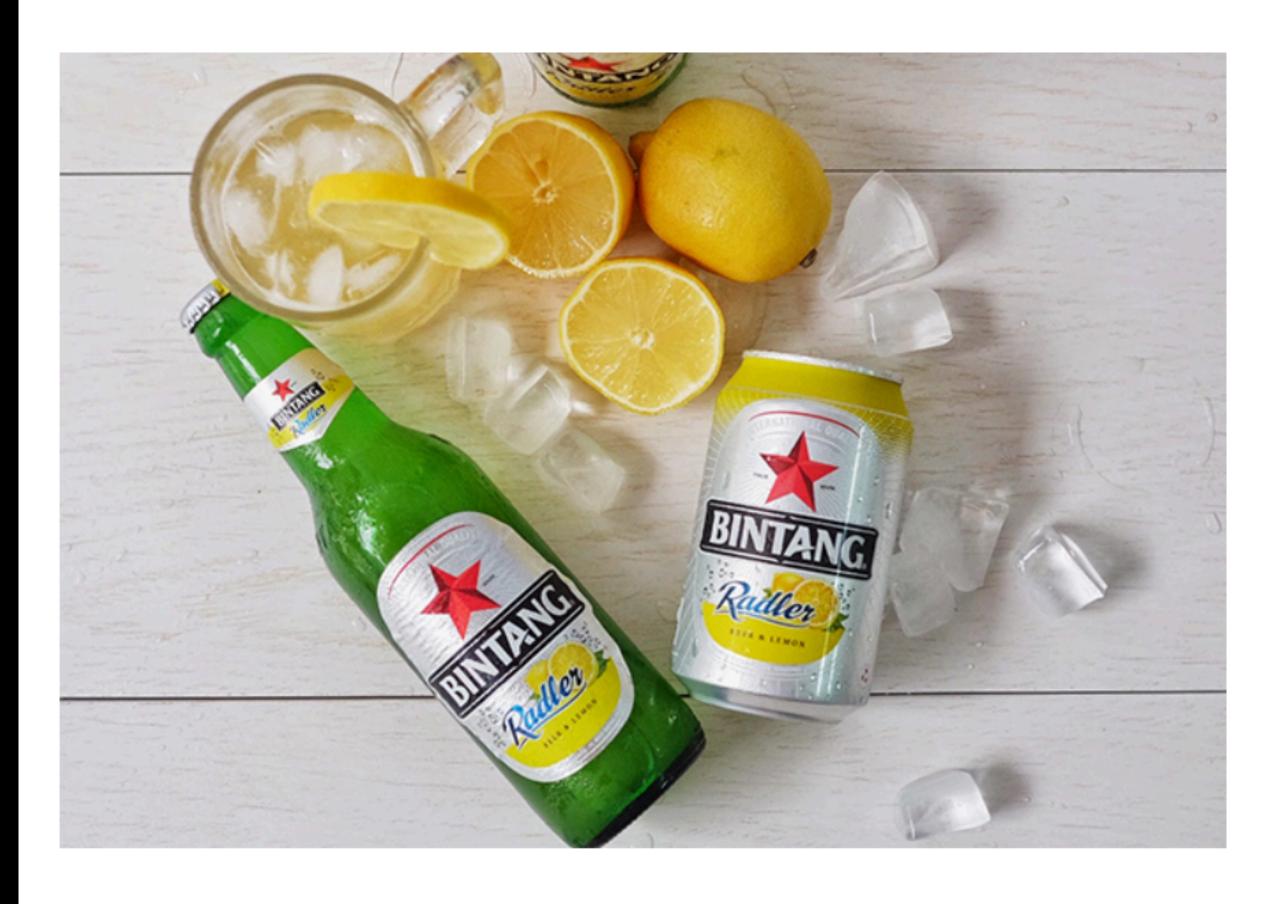

#### Bintang Radler Lemon

Kalau kamu penyuka bir ringan, manis dengan rasa buah- buahan yang agak asam, bintang radler lemon pas buat kamu. Radler ini dibuat dari perpaduan bir bintang, jus lemon dan alcohol sebesar 2% Bir radler original ini memang wajib ada saat musim panas!

Buah grapefruit adalah spesies buah baru yang dihasilkan dari persilangan Jeruk Bali dan Jamaican Sweet Orange. Perpaduan antara bir bintang dan buah grapefruit ini pas untuk lidah negara tropis; segar dan eksotis. Bintang radler grapefruit juga cocok untuk menemanimu makan apa saja, dari asin,asam, pedas, gurih hingga manis.