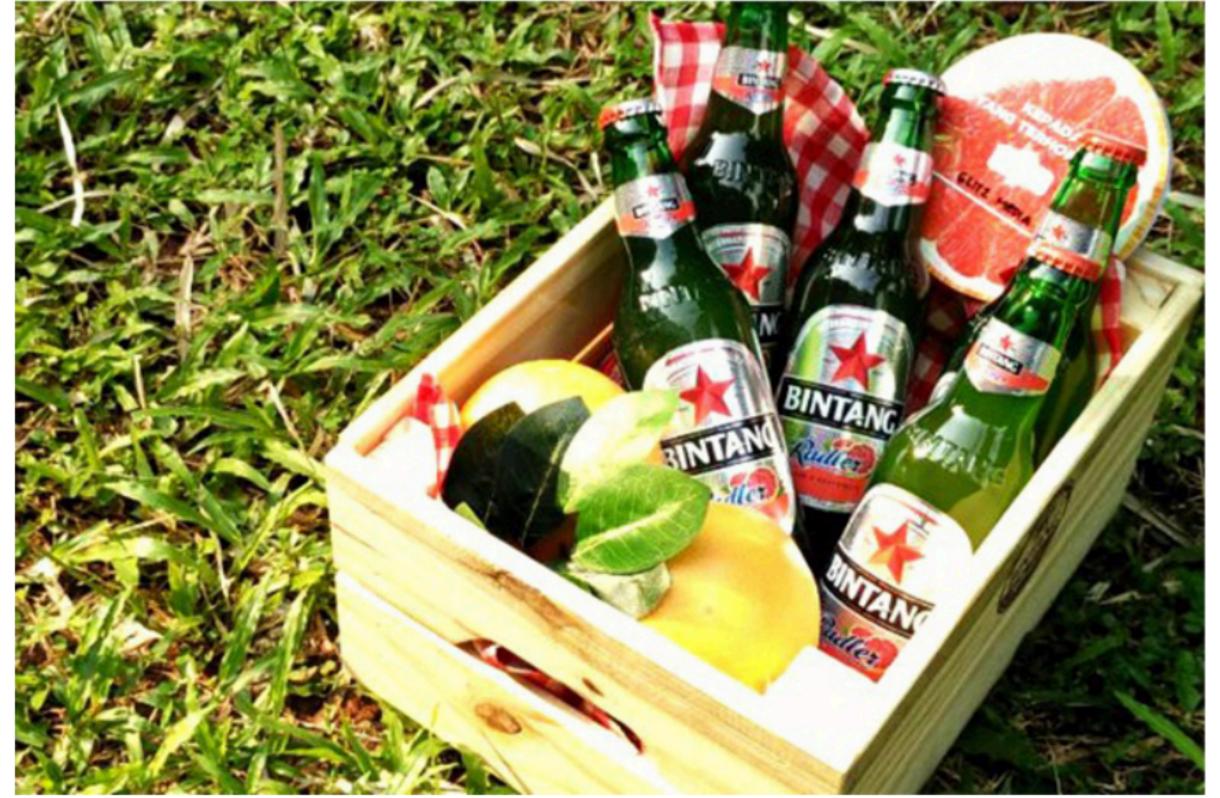

#### Bintang Radler Lemon

Kalau kamu penyuka bir ringan, manis dengan rasa buah- buahan yang agak asam, bintang radler lemon pas buat kamu. Radler ini dibuat dari perpaduan bir bintang, jus lemon dan alcohol sebesar 2% Bir radler original ini memang wajib ada saat musim panas!

Buah grapefruit adalah spesies buah baru yang dihasilkan dari persilangan Jeruk Bali dan Jamaican Sweet Orange. Perpaduan antara bir bintang dan buah grapefruit ini pas untuk lidah negara tropis; segar dan eksotis. Bintang radler grapefruit juga cocok untuk menemanimu makan apa saja, dari asin,asam, pedas, gurih hingga manis.

## LOCAL BEER (Bintang)

Keyword: fresh, less alcohol, cheap, cool.

Target Market: all people age above 18.

Price: Rp 10,000 ~50,000