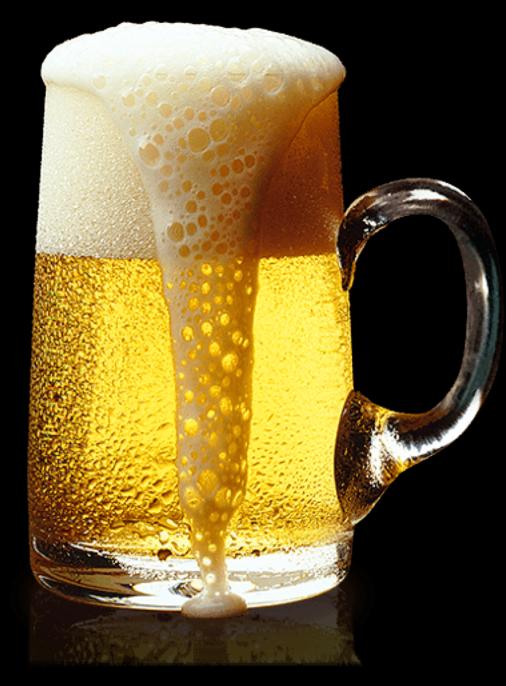

## MARTINI BER

Beer is defined as a fermented, alcoholic beverage made from barley, Wheat, rice etc. and flavoured with hops.

Keyword: elegant, high-class, high alcohol.

Target Market: luxurious, age above 21, Collector.